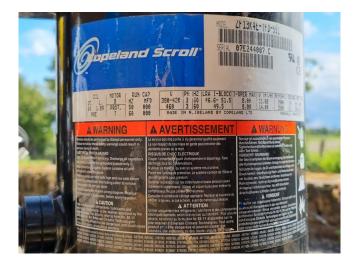

### **Specifications**

| Brand             | Copeland        |
|-------------------|-----------------|
| Туре              | ZF13K4E-TFD-551 |
| Refrigerant       | Freon           |
| kW at 0ºC/+40ºC   | 10,5            |
| kW at -5ºC/+40ºC  | 8,7             |
| kW at -10ºC/+40ºC | 7,2             |
| kW at -20ºC/+40ºC | 4,8             |
| kW at -30ºC/+40ºC | 3,0             |
| kW at -40ºC/+40ºC | 1,8             |
| Sight Glass       | 1               |
| m3 / h            | 11,7            |
| Weight in kg.     | 41              |
| Sizes             | 300x30x450 mm   |
|                   | (LxWxH)         |
| Stock             | 1               |
|                   |                 |

#### Used Copeland ZF13K4E-TFD-551

Used Copeland ZF13K4E-TFD-551 scroll compressor on Freon with a sight glass. The compressor has a displacement of 11,7 m<sup>3</sup>/h.

\*Why choose for HOSBV? Were not only the largest used refrigeration specialist in Europe, but also, we deliver all equipment soley if it has passed our extensive quality test and after it has been cleaned industrially. \*If requested we are happy to arrange your shipment.