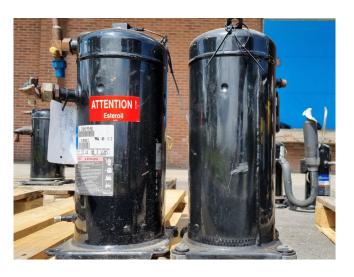

#### Used Copeland ZF13K4E-TFD-551

Used Copeland ZF13K4E-TFD-551 scroll compressor on Freon with a sight glass. The compressor has a displacement of 11,7 m<sup>3</sup>/h.

\*Why choose for HOSBV? Were not only the largest used refrigeration specialist in Europe, but also, we deliver all equipment soley if it has passed our extensive quality test and after it has been cleaned industrially. \*If requested we are happy to arrange your shipment.