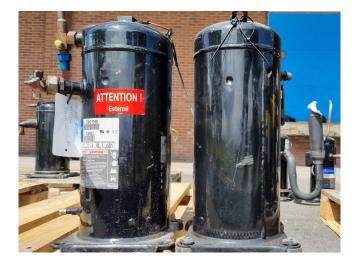

#### Used Copeland ZF13K4E-TFD-551

Used Copeland ZF13K4E-TFD-551 scroll compressor on Freon with a sight glass. The compressor has a displacement of 11,7 m<sup>3</sup>/h.

\*Why choose for HOSBV? Were not only the largest used refrigeration specialist in Europe, but also, we deliver all equipment soley if it has passed our extensive quality test and after it has been cleaned industrially. \*If requested we are happy to arrange your shipment.